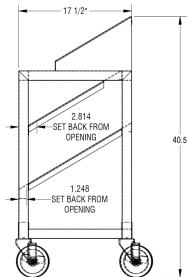

## Condiment/Breakfast Cart

Heavy-Duty and Multi-purpose

This handy cart holds up to (6) ½-size pans, (12) ¼-size pans, or a combination of the two. The frame is constructed with 1½" square, 16 gauge stainless steel tubing and includes a top bar, which doubles as a tray slide. Pan supports are 14 gauge stainless steel and angled for better visibility. The cart is fully welded for lasting toughness. Fill it with condiments, or go full-on snack mode and load it up with fruit, granola bars, or any other tasty treat. Call Piper today and order multiple units to have all the fixin's readily available throughout your entire operation!