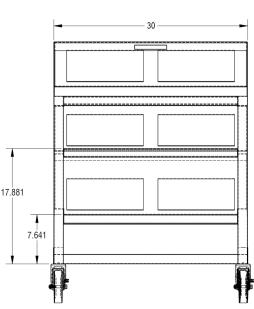

## Condiment/Breakfast Cart

Heavy-Duty and Multi-purpose

This handy cart holds up to (6) ½-size pans, (12) ¼-size pans, or a combination of the two. The frame is constructed with 1½" square, 16 gauge stainless steel tubing and includes a top bar, which doubles as a tray slide. Pan supports are 14 gauge stainless steel and angled for better visibility. The cart is fully welded for lasting toughness. Fill it with condiments, or go full-on snack mode and load it up with fruit, granola bars, or any other tasty treat. Call Piper today and order multiple units to have all the fixin's readily available throughout your entire operation!