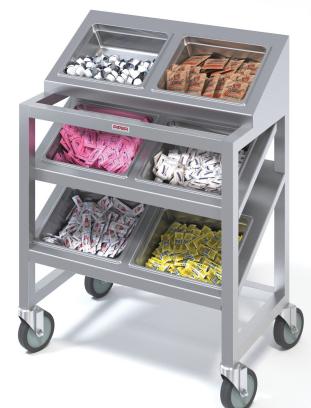

## Condiment/Breakfast Cart

Heavy-Duty and Multi-purpose

This handy cart holds up to (6) ½-size pans, (12) ¼-size pans, or a combination of the two. The frame is constructed with 1½" square, 16 gauge stainless steel tubing and includes a top bar, which doubles as a tray slide. Pan supports are 14 gauge stainless steel and angled for better visibility. The cart is fully welded for lasting toughness. Fill it with condiments, or go full-on snack mode and load it up with fruit, granola bars, or any other tasty treat. Call Piper today and order multiple units to have all the fixin's readily available throughout your entire operation!